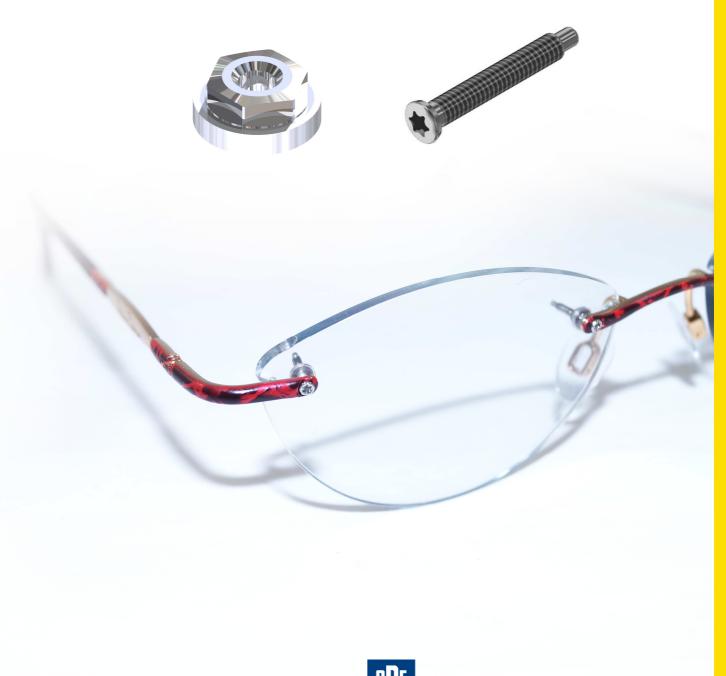

## ACCESSORIES

## OBE Stars

Screw & nut for rimless frames

OBE offers two ideal products for rimless frames. Anti-slipping screws together with non loosening safety nuts

## 6 point star screws

ISS - Injection Safety Nut

T3 size 6 point star head Made of stainless steel Screw head resists high torque forces without being damaged Current sizes in M1.2 3 products in one: nut + metal washer + plastic washer

Made from stainless steel

Integrated polyamide provides antiloosening effect

Available in two threads M1.2 and M1.4

## **JOINT BENEFITS**

Easy handling

Faster assembling

Less risk of scratches on lens

|       | Screw no.                                                                                               |
|-------|---------------------------------------------------------------------------------------------------------|
| M 1.2 | 99-04002.000.00 – 9 cm length                                                                           |
| M 1.2 | 99-04001.000.00 – 13 cm length                                                                          |
| M1,2  | 6 8 8 2 4 7 1 1 2 4 4 1 1 2 4 4 1 1 2 4 4 1 1 2 4 4 1 1 2 4 4 1 1 2 4 1 1 2 4 1 1 1 2 4 1 1 1 2 1 1 1 1 |