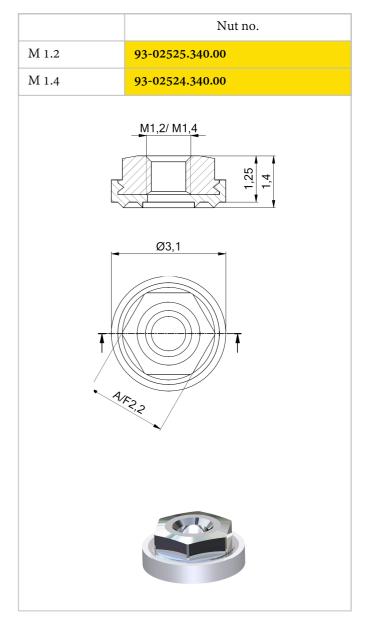

## 6 point star screws

ISS - Injection Safety Nut

T3 size 6 point star head Made of stainless steel Screw head resists high torque forces without being damaged Current sizes in M1.2 3 products in one: nut + metal washer + plastic washer

Made from stainless steel

Integrated polyamide provides antiloosening effect

Available in two threads M1.2 and M1.4